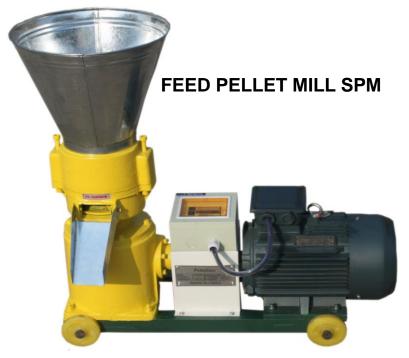

## **VANGTON INDUSTRY CO., LTD**

SHOUGUANG ROAD 3-3127, QINGDAO CITY, CHINA TEL. +86(532)88913303 FAX.+86(532)88913363 MAIL.SALES@VANGTON.COM

Features of Electric Pellet Mills:

- Low energy consumption and high output efficiency.
- Small size, easy to install and operate.
- Movable mini pellet mill with electric motor, can work at anywhere you want. It is very convenient!
- Durable parts, long service time ensured.
- Can make pellets from a large scale of biomass wastes.

Our pellet mills have many different models. There would surely be one that meets your requirement no matter how much power you want. These machines also possess direct shafts and enclosed cabinets to make it work regardless of the landforms.

| Model  | Feed<br>Capacity kg | Power<br>kw | Die<br>diameter<br>mm | Hole<br>diameter<br>mm | Biomass<br>capacity kg | Voltage    |
|--------|---------------------|-------------|-----------------------|------------------------|------------------------|------------|
| SPM120 | 80-100              | 3           | 120                   | 2.5-10                 | 30-70                  | 380V50HZ3P |
| SPM150 | 90-120              | 4           | 150                   | 2.5-10                 | 50-90                  | 380V50HZ3P |
| SPM200 | 200-300             | 7.5         | 200                   | 2.5-10                 | 110-140                | 380V50HZ3P |
| SPM250 | 400-600             | 15          | 250                   | 2.5-10                 | 220-280                | 380V50HZ3P |
| SPM300 | 600-800             | 22          | 300                   | 2.5-10                 | 300-360                | 380V50HZ3P |
| SPM400 | 900-1100            | 30          | 400                   | 2.5-10                 | 400-550                | 380V50HZ3P |